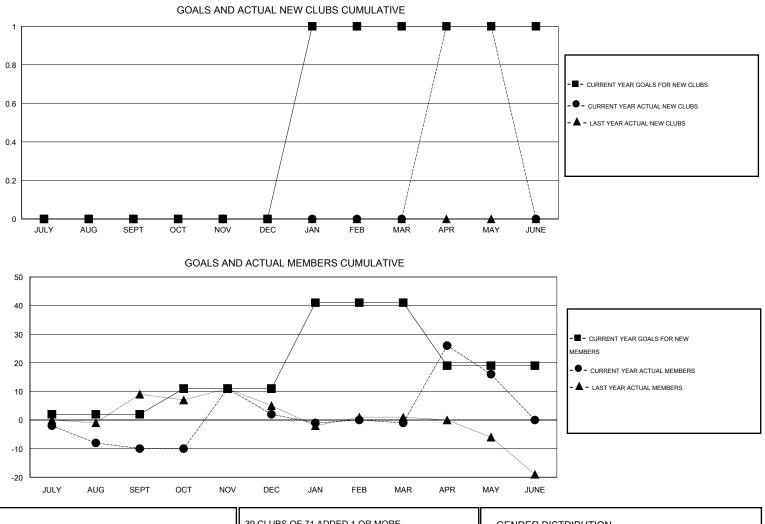

## LOCATION NETHERLANDS

 $\mathsf{GMT} \; \mathsf{CA} \; 4$ Clubs Members RESULTS FOR 2014-2015 RESULTS FOR 2014-2015 NEW CLUB NEW CLUBS DROPPED NET NEW MEMBER CHARTER AND DROPPED NET QUARTER QUARTER GOAL CLUBS GAIN/LOSS GOAL NEW MEMBERS MEMBERS GAIN/LOSS ADDED 0 0 0 0 2 10 20 -10 JULY/AUG/SEPT JULY/AUG/SEPT 0 0 0 0 9 43 31 12 OCT/NOV/DEC OCT/NOV/DEC 0 0 0 30 20 -3 1 17 JAN/FEB/MAR JAN/FEB/MAR 0 0 -22 39 22 17 1 1 APR/MAY/JUNE APR/MAY/JUNE